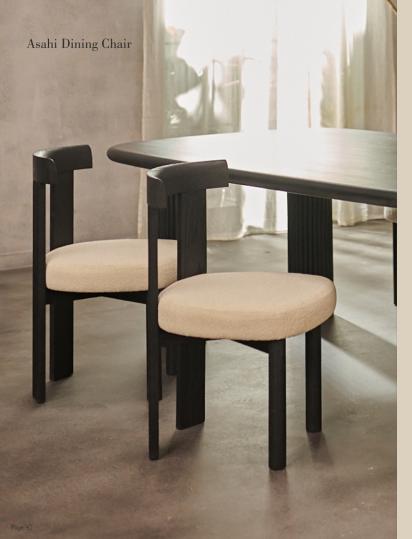

# To delight in design is to cultivate it

Asahi Dining Table

> Combining clean lines with a robust combination of wood and veneer, this dining table stands on fluted columns, which are the outstanding denominators of this gorgeous design.

A nod to modern craftsmanship, Asahi is worked by hand from solid wood to achieve the subtle yet difficult curves which are then upholstered into a sumptuous seat.

#### Asahi Dining Chair

Bouclé Composition: 100% PES recycled