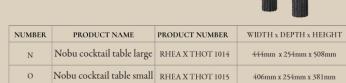

## Nobu Cocktail Table (Set) - White

| NUMBER | PRODUCT NAME              | PRODUCT NUMBER   | WIDTH x DEPTH x HEIGHT |
|--------|---------------------------|------------------|------------------------|
| N      | Nobu cocktail table large | RHEA X THOT 1014 | 444mm x 254mm x 508mm  |
| 0      | Nobu cocktail table small | RHEA X THOT 1015 | 406mm x 254mm x 381mm  |
|        |                           | 406mm            |                        |