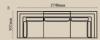

#### Ariake Bed - Stripes

Linen Composition: Poly linen(100% polyster)

\_\_\_\_\_

| NUMBER | PRODUCT NAME         | PRODUCT NUMBER   | WIDTH x DEPTH x HEIGHT  |
|--------|----------------------|------------------|-------------------------|
| А      | Corner module        | RHEA X THOT 1001 | 900mm x 900mm x 850mm   |
| В      | Single Seater Module | RHEA X THOT 1002 | 925mm x 900mm x 850mm   |
| С      | Pouffe               | RHEA X THOT 1003 | 920mm x 920mm x 460mm   |
| D      | 3 Seater Module_1    | RHEA X THOT 1004 | 2740mm x 920mm x 850mm  |
| Е      | 3 Seater Module_2    | RHEA X THOT 1005 | 2740mm x 900mm x 850mm  |
| F      | 3 Seater Module_3    | RHEA X THOT 1006 | 2720mm x 920mm x 850mm  |
| G      | 4 Seater Module      | RHEA X THOT 1007 | 3645mm x 920mm x 850mm  |
| Н      | 5 Seater Module_1    | RHEA X THOT 1008 | 3650mm x 1820mm x 850mm |
| I      | 5 Seater Module_2    | RHEA X THOT 1009 | 3670mm x 1825mm x 850mm |