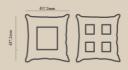

| NUMBER | PRODUCT NAME | PRODUCT NUMBER   | WIDTH x HEIGHT    |
|--------|--------------|------------------|-------------------|
| Z_8    | Cushions_1   | RHEA X THOT 1035 | 457.2mm x 457.2mm |
| Z_9    | Cushions_2   | RHEA X THOT 1036 | 457.2mm x 457.2mm |
| Z_10   | Cushions_3   | RHEA X THOT 1037 | 457.2mm x 457.2mm |
| Z_11   | Cushions_4   | RHEA X THOT 1038 | 457.2mm x 457.2mm |
| Z_12   | Cushions_5   | RHEA X THOT 1039 | 457.2mm x 457.2mm |
| Z_13   | Cushions_6   | RHEA X THOT 1040 | 457.2mm x 457.2mm |