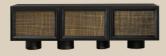

Saga Media Unit

With a strong mix between a solid hardwood frame and textured brass grille shutters, this media unit sits in harmony with its multiple finishes.

| NUMBER | PRODUCT NAME | PRODUCT NUMBER   | WIDTH x DEPTH x HEIGHT      |
|--------|--------------|------------------|-----------------------------|
| Z      | Saga TV Unit | RHEA X THOT 1027 | 1650 mm x 457.2mm x 609.5mm |