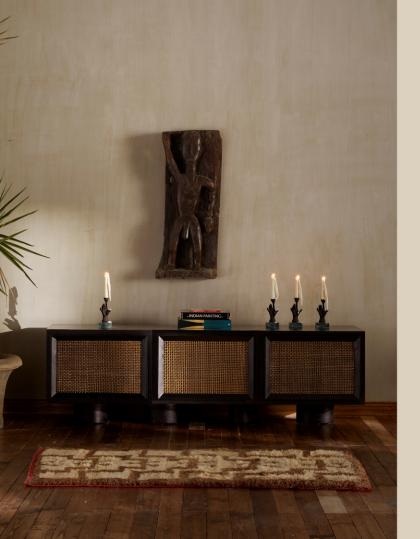

Saga Media Unit

With a strong mix between a solid hardwood frame and textured brass grille shutters, this media unit sits in harmony with its multiple finishes.

#### Sake Cabinet

Featuring ample storage where you need it most without compromising on style, the Sake Cabinet showcases a solid hardwood frame and textured brass grille shutters for added appeal.