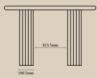

Assembly required.

| Asahi Dining Table - Black |  |
|----------------------------|--|
|                            |  |

| NUMBER | PRODUCT NAME       | PRODUCT NUMBER   | WIDTH x DEPTH x HEIGHT  |
|--------|--------------------|------------------|-------------------------|
| Т      | Asahi dining table | RHEA X THOT 1020 | 2430mm x 1210mm x 707mm |

Assembly required.

| NUMBER | PRODUCT NAME       | PRODUCT NUMBER   | WIDTH x DEPTH x HEIGHT  |
|--------|--------------------|------------------|-------------------------|
| Т      | Asahi dining table | RHEA X THOT 1020 | 2430mm x 1210mm x 707mm |