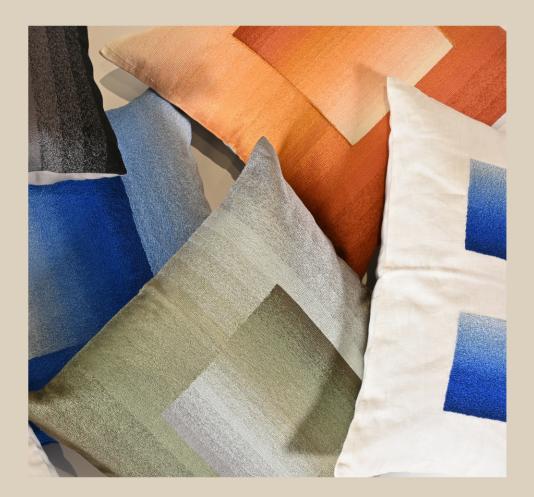

# Refreshingly relaxed with a touch *of* elevation

Designed by Paris and New Delhi based designer Sonam Khetan, these sumptuous cushions bring a touch of urban sophistication inspired by Rhea Kapoor's beloved city - New York. Featuring an ombre hued base, and an embroidered overlay evoking the city's skyline, the pieces encapsulate the magnetism of the New York skies - from the warm rusts of the setting sun to the steel hues of the city lights at night.

Akito, Jiro, and Hibiki Cushions