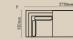

Seat Height : 460 mm All dimensions in MM

71

Seat Height : 460mm

Seat Height : 630mm

Aoto Armchair

শ্চ

Nobu Cocktail Table (Set) - Black

| NUMBER | PRODUCT NAME            | PRODUCT NUMBER   | WIDTH x DEPTH x HEIGHT |
|--------|-------------------------|------------------|------------------------|
| К      | Yuto coffee table large | RHEA X THOT 1011 | 800mm x 800mm x 430mm  |
| L      | Yuto coffee table small | RHEA X THOT 1012 | 630mm x 630mm x 350mm  |