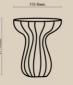

#### Yozu Tiered Side Table

Transform your living room with Yozu. Featuring a solid wood reeded pillar and layered shelves, it's a celebration of utility and elegance.

152mm

| NUMBER | PRODUCT NAME           | PRODUCT NUMBER   | WIDTH x DEPTH x HEIGHT  |
|--------|------------------------|------------------|-------------------------|
| R      | Yozu Tiered Side table | RHEA X THOT 1018 | 535mm x 355mm x 557.5mm |