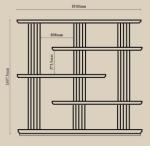

#### Yozu Tiered Side Table

Transform your living room with Yozu. Featuring a solid wood reeded pillar and layered shelves, it's a celebration of utility and elegance.

152mm

| NUMBER | PRODUCT NAME           | PRODUCT NUMBER   | WIDTH x DEPTH x HEIGHT  |
|--------|------------------------|------------------|-------------------------|
| R      | Yozu Tiered Side table | RHEA X THOT 1018 | 535mm x 355mm x 557.5mm |

| NUMBER | PRODUCT NAME   | PRODUCT NUMBER   | WIDTH x DEPTH x HEIGHT      |
|--------|----------------|------------------|-----------------------------|
| S      | Kōji Bookshelf | RHEA X THOT 1019 | 1830mm x 457.5mm x 1667.5mm |