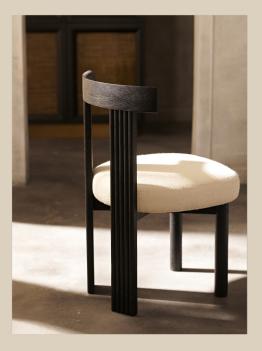

A nod to modern craftsmanship, Asahi is worked by hand from solid wood to achieve the subtle yet difficult curves which are then upholstered into a sumptuous seat.

#### Asahi Dining Chair

Bouclé Composition: 100% PES recycled