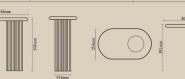

Assembly required.

| Asahi Dining Table - Black |  |
|----------------------------|--|
|                            |  |

| NUMBER | PRODUCT NAME       | PRODUCT NUMBER   | WIDTH x DEPTH x HEIGHT  |
|--------|--------------------|------------------|-------------------------|
| Т      | Asahi dining table | RHEA X THOT 1020 | 2430mm x 1210mm x 707mm |

Assembly required.

| NUMBER | PRODUCT NAME       | PRODUCT NUMBER   | WIDTH x DEPTH x HEIGHT  |
|--------|--------------------|------------------|-------------------------|
| Т      | Asahi dining table | RHEA X THOT 1020 | 2430mm x 1210mm x 707mm |

Assembly required.

| Asahi Dining Chair |   |
|--------------------|---|
| ტ                  | Ĩ |

| NUMBER | PRODUCT NAME       | PRODUCT NUMBER   | WIDTH x DEPTH x HEIGHT  |
|--------|--------------------|------------------|-------------------------|
| v      | Asahi dining chair | RHEA X THOT 1022 | 508mm x 508mm x 812.5mm |