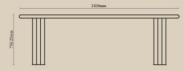

Assembly required.

| Asahi Dining Table - Black |  |
|----------------------------|--|
|                            |  |

| NUMBER | PRODUCT NAME       | PRODUCT NUMBER   | WIDTH x DEPTH x HEIGHT  |
|--------|--------------------|------------------|-------------------------|
| Т      | Asahi dining table | RHEA X THOT 1020 | 2430mm x 1210mm x 707mm |

Assembly required.

| NUMBER | PRODUCT NAME       | PRODUCT NUMBER   | WIDTH x DEPTH x HEIGHT  |
|--------|--------------------|------------------|-------------------------|
| Т      | Asahi dining table | RHEA X THOT 1020 | 2430mm x 1210mm x 707mm |