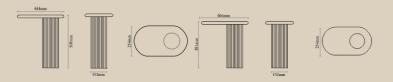

#### Yozu Tiered Side Table

Transform your living room with Yozu. Featuring a solid wood reeded pillar and layered shelves, it's a celebration of utility and elegance.

152mm

| NUMBER | PRODUCT NAME           | PRODUCT NUMBER   | WIDTH x DEPTH x HEIGHT  |
|--------|------------------------|------------------|-------------------------|
| R      | Yozu Tiered Side table | RHEA X THOT 1018 | 535mm x 355mm x 557.5mm |