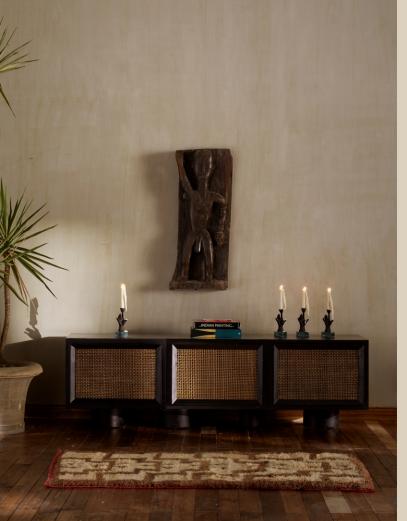

Saga Media Unit

With a strong mix between a solid hardwood frame and textured brass grille shutters, this media unit sits in harmony with its multiple finishes.

#### Sake Cabinet

Featuring ample storage where you need it most without compromising on style, the Sake Cabinet showcases a solid hardwood frame and textured brass grille shutters for added appeal.