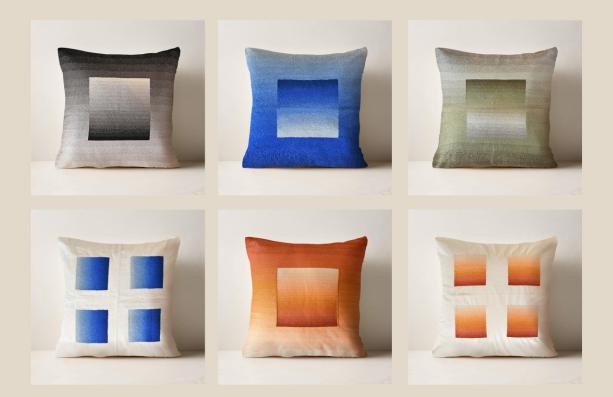

# Refreshingly relaxed with a touch *of* elevation

Designed by Paris and New Delhi based designer Sonam Khetan, these sumptuous cushions bring a touch of urban sophistication inspired by Rhea Kapoor's beloved city - New York. Featuring an ombre hued base, and an embroidered overlay evoking the city's skyline, the pieces encapsulate the magnetism of the New York skies - from the warm rusts of the setting sun to the steel hues of the city lights at night.

Akito, Jiro, and Hibiki Cushions