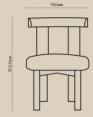

Assembly required.

| Asahi Dining Chair |   |
|--------------------|---|
| ტ                  | Ĩ |

| NUMBER | PRODUCT NAME       | PRODUCT NUMBER   | WIDTH x DEPTH x HEIGHT  |
|--------|--------------------|------------------|-------------------------|
| v      | Asahi dining chair | RHEA X THOT 1022 | 508mm x 508mm x 812.5mm |