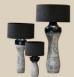

#### Taro Lamps

Surfacing beauty from wells of tension, the Taro Lamp is crafted from a wooden base with a chick mat shade , at once warm and inviting; reviving interiors with its evocative expression.

1016mm

508mm 508mm

| NUMBER | PRODUCT NAME     | PRODUCT NUMBER   | WIDTH x DEPTH x HEIGHT     |
|--------|------------------|------------------|----------------------------|
| Z_2    | Taro Lamp Large  | RHEA X THOT 1029 | 571.5mm Dia x 1200mm H (L) |
| Z_3    | Taro Lamp Medium | RHEA X THOT 1030 | 440mm Dia x 850mm H (M)    |
| Z_4    | Taro Lamp Small  | RHEA X THOT 1031 | 304.8mm Dia x 525mm H (S)  |