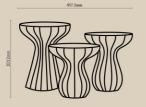

#### Yozu Tiered Side Table

Transform your living room with Yozu. Featuring a solid wood reeded pillar and layered shelves, it's a celebration of utility and elegance.

152mm

| NUMBER | PRODUCT NAME           | PRODUCT NUMBER   | WIDTH x DEPTH x HEIGHT  |
|--------|------------------------|------------------|-------------------------|
| R      | Yozu Tiered Side table | RHEA X THOT 1018 | 535mm x 355mm x 557.5mm |