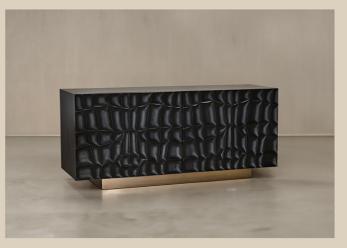

## Architectural rigour meets the hand *of* sheet metal.

Taruki Buffet Unit

Elevate your space with the drama of Taruki. A refined combination of wood and cladded sheet metal, Taruki's constructed silhouette feels warm and welcoming - plus, it will tuck your clutter away nicely.

Seat Height : 480mm

| NUMBER | PRODUCT NAME       | PRODUCT NUMBER   | WIDTH x DEPTH x HEIGHT |
|--------|--------------------|------------------|------------------------|
| w      | Taruki Buffet unit | RHEA X THOT 1023 | 1626mm x 458mm x 712mm |