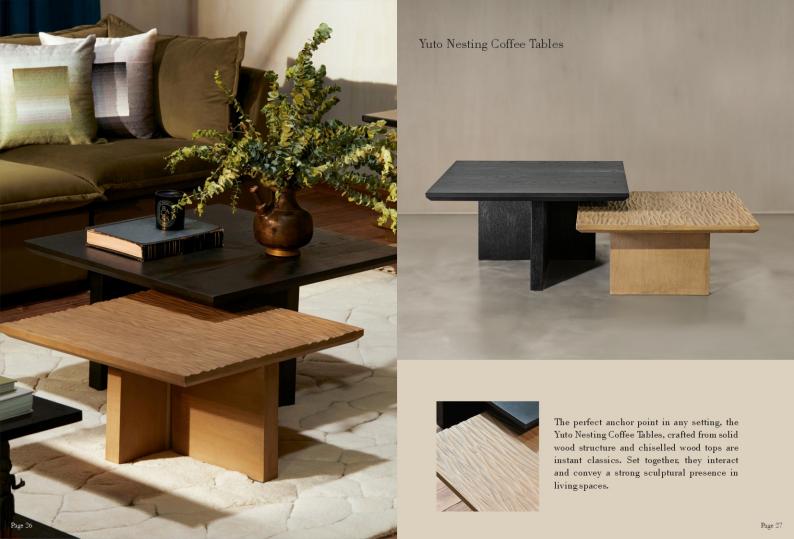

Seat Height : 460 mm All dimensions in MM

71

Seat Height : 460mm

Seat Height : 630mm

Aoto Armchair

শ্চ

Nobu Cocktail Table (Set) - Black

| NUMBER | PRODUCT NAME            | PRODUCT NUMBER   | WIDTH x DEPTH x HEIGHT |
|--------|-------------------------|------------------|------------------------|
| К      | Yuto coffee table large | RHEA X THOT 1011 | 800mm x 800mm x 430mm  |
| L      | Yuto coffee table small | RHEA X THOT 1012 | 630mm x 630mm x 350mm  |

| WIDTH x DEPTH x HEIGHT | NUMBER | PRO     |
|------------------------|--------|---------|
| 800mm x 800mm x 430mm  | N      | Nobu c  |
| 630mm x 630mm x 350mm  | 0      | Nobu co |

## Nobu Cocktail Table (Set) - White

| NUMBER | PRODUCT NAME              | PRODUCT NUMBER   | WIDTH x DEPTH x HEIGHT |
|--------|---------------------------|------------------|------------------------|
| N      | Nobu cocktail table large | RHEA X THOT 1014 | 444mm x 254mm x 508mm  |
| 0      | Nobu cocktail table small | RHEA X THOT 1015 | 406mm x 254mm x 381mm  |
|        |                           | 406mm            |                        |