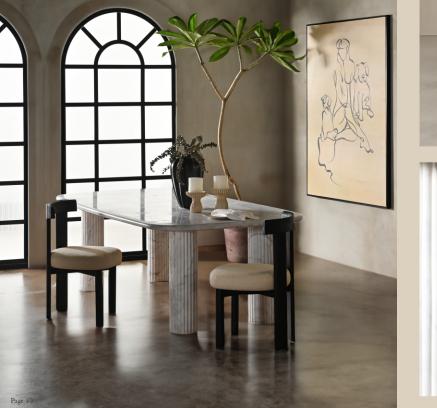

# To delight in design is to cultivate it

Asahi Dining Table

> Combining clean lines with a robust combination of wood and veneer, this dining table stands on fluted columns, which are the outstanding denominators of this gorgeous design.

With ma Italian ostensik Dining 7 function

With masterfully fluted columns crafted in Italian Carrara white marble and an ostensibly minimalist top, the Shugo Dining Table traverses the path between function and aesthetics.

A nod to modern craftsmanship, Asahi is worked by hand from solid wood to achieve the subtle yet difficult curves which are then upholstered into a sumptuous seat.

# WHO SAYS ART HAS TO GO ON THE WALLS?

Embodying the spirit of line art and abstract forms, this work masterfully takes from the bond Rhea shares with her loyal canine companions. With bold and expressive lines, the figures are rendered with a timeless allure.

Artist Kamal Sharma's ability to distill the beauty of the human figure into its most essential elements creates a striking composition that invites the viewers to take a peek into Rhea's world.

Eternal Ties, Limited edition art print by Kamal Sharma