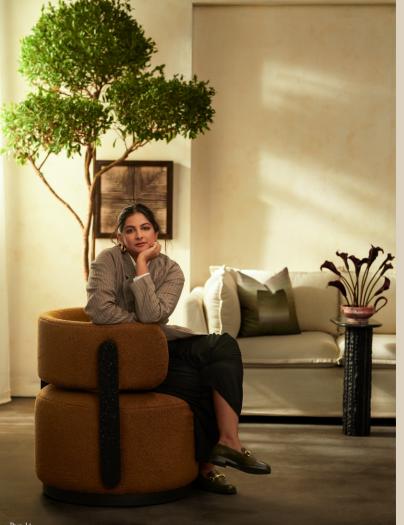

#### Aoto Armchair

Upholstered in boucle with chiselled wood detailing at the back as an added tactile element, this armchair's curved shape is created with cozy, conversational moments in mind.