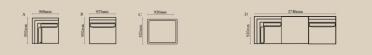

#### Ariake Bed - Stripes

Linen Composition: Poly linen(100% polyster)

\_\_\_\_\_

| NUMBER | PRODUCT NAME         | PRODUCT NUMBER   | WIDTH x DEPTH x HEIGHT  |
|--------|----------------------|------------------|-------------------------|
| А      | Corner module        | RHEA X THOT 1001 | 900mm x 900mm x 850mm   |
| В      | Single Seater Module | RHEA X THOT 1002 | 925mm x 900mm x 850mm   |
| С      | Pouffe               | RHEA X THOT 1003 | 920mm x 920mm x 460mm   |
| D      | 3 Seater Module_1    | RHEA X THOT 1004 | 2740mm x 920mm x 850mm  |
| Е      | 3 Seater Module_2    | RHEA X THOT 1005 | 2740mm x 900mm x 850mm  |
| F      | 3 Seater Module_3    | RHEA X THOT 1006 | 2720mm x 920mm x 850mm  |
| G      | 4 Seater Module      | RHEA X THOT 1007 | 3645mm x 920mm x 850mm  |
| Н      | 5 Seater Module_1    | RHEA X THOT 1008 | 3650mm x 1820mm x 850mm |
| I      | 5 Seater Module_2    | RHEA X THOT 1009 | 3670mm x 1825mm x 850mm |