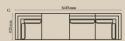

#### Ariake Bed - Stripes

Linen Composition: Poly linen(100% polyster)

\_\_\_\_\_

| NUMBER | PRODUCT NAME         | PRODUCT NUMBER   | WIDTH x DEPTH x HEIGHT  |
|--------|----------------------|------------------|-------------------------|
| А      | Corner module        | RHEA X THOT 1001 | 900mm x 900mm x 850mm   |
| В      | Single Seater Module | RHEA X THOT 1002 | 925mm x 900mm x 850mm   |
| С      | Pouffe               | RHEA X THOT 1003 | 920mm x 920mm x 460mm   |
| D      | 3 Seater Module_1    | RHEA X THOT 1004 | 2740mm x 920mm x 850mm  |
| Е      | 3 Seater Module_2    | RHEA X THOT 1005 | 2740mm x 900mm x 850mm  |
| F      | 3 Seater Module_3    | RHEA X THOT 1006 | 2720mm x 920mm x 850mm  |
| G      | 4 Seater Module      | RHEA X THOT 1007 | 3645mm x 920mm x 850mm  |
| Н      | 5 Seater Module_1    | RHEA X THOT 1008 | 3650mm x 1820mm x 850mm |
| I      | 5 Seater Module_2    | RHEA X THOT 1009 | 3670mm x 1825mm x 850mm |