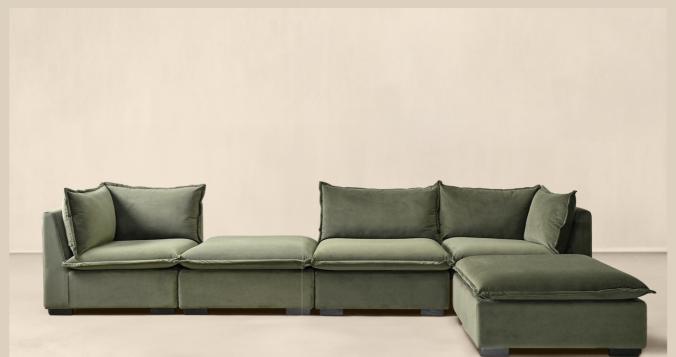

### DEFINED *by* ARTFUL SIMPLICITY

This sectional sofa is fully upholstered in rich velvet, with a discrete plinth in wood. Allowing you to configure the size and orientation to your individual living space with different modules for various moments, it also features feather-wrapped foam cushions that provide perennial comfort.

#### Kenzo Sectional Sofa

Low, lounge-worthy, and dripping with sumptuous comfort, Kenzo is a lavish ode to the decade, through a luxuriously modern perspective. Showcasing a soft polyfill to enhance durability and secure its shape, Kenzo stirs senses like no other.

#### Kenzo Sectional Sofa

We meticulously curate materials that are not only natural and sustainable but also carefully chosen to withstand the test of time. We embrace a less-is-more philosophy, allowing the inherent texture of materials and the purity of design forms to shine and resonate in their distinct voices. This ageless and sophisticated interpretation of design heritage weaves a narrative of exquisite craftsmanship and enduring legacy.