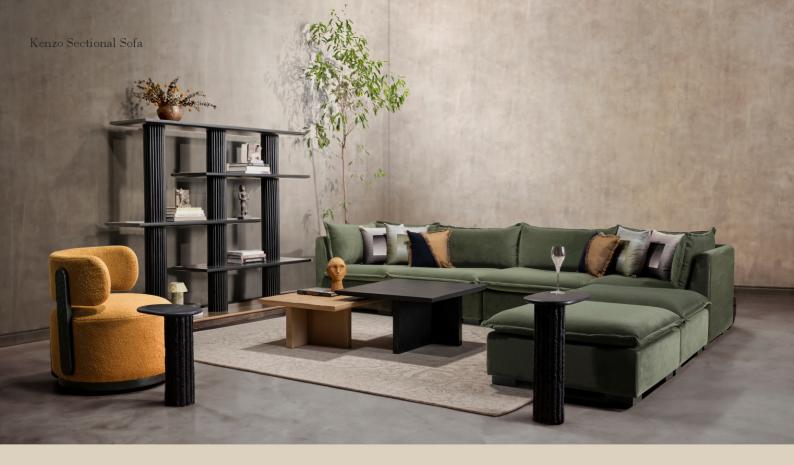

### DEFINED *by* ARTFUL SIMPLICITY

This sectional sofa is fully upholstered in rich velvet, with a discrete plinth in wood. Allowing you to configure the size and orientation to your individual living space with different modules for various moments, it also features feather-wrapped foam cushions that provide perennial comfort.

#### Kenzo Sectional Sofa

Low, lounge-worthy, and dripping with sumptuous comfort, Kenzo is a lavish ode to the decade, through a luxuriously modern perspective. Showcasing a soft polyfill to enhance durability and secure its shape, Kenzo stirs senses like no other.

#### Kenzo Sectional Sofa

We meticulously curate materials that are not only natural and sustainable but also carefully chosen to withstand the test of time. We embrace a less-is-more philosophy, allowing the inherent texture of materials and the purity of design forms to shine and resonate in their distinct voices. This ageless and sophisticated interpretation of design heritage weaves a narrative of exquisite craftsmanship and enduring legacy.

Supported with wooden fluted pillars punctuated with built-in shelves, the warm tones of the Kōji bookshelf are designed to complement books, decorative ornaments, and collectibles that exude simplicity and sophistication.