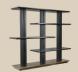

#### Yozu Tiered Side Table

Transform your living room with Yozu. Featuring a solid wood reeded pillar and layered shelves, it's a celebration of utility and elegance.