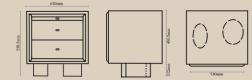

#### Ariake Upholstered Bed

Carefully crafted from solid wood with striking printed upholstery, the Ariake Upholstered Bed boasts a craftsmanship that is comfortably cushioned and masterfully elevated.

| Ariake | Bed | - | Stripes |
|--------|-----|---|---------|
|        |     |   | 45      |

| NUME | BER | PRODUCT NAME         | PRODUCT NUMBER   | WIDTH x DEPTH x HEIGHT   |
|------|-----|----------------------|------------------|--------------------------|
| X    |     | Ariake bed - Stripes | RHEA X THOT 1024 | 1910mm x 2075mm x 1333mm |

Mattress Size : 1850mm x 2000mm x 245mm to 305 mmm Assembly required.

| NUMBER | PRODUCT NAME | PRODUCT NUMBER   | WIDTH x DEPTH x HEIGHT   |
|--------|--------------|------------------|--------------------------|
| А      | Ariake bed   | RHEA X THOT 1025 | 1910mm x 2166mm x 1067mm |