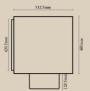

152mm

| NUMBER | PRODUCT NAME           | PRODUCT NUMBER   | WIDTH x DEPTH x HEIGHT  |
|--------|------------------------|------------------|-------------------------|
| R      | Yozu Tiered Side table | RHEA X THOT 1018 | 535mm x 355mm x 557.5mm |