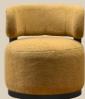

#### Aoto Armchair

Upholstered in boucle with chiselled wood detailing at the back as an added tactile element, this armchair's curved shape is created with cozy, conversational moments in mind.