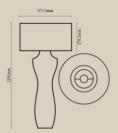

1016mm

508mm 508mm

| NUMBER | PRODUCT NAME     | PRODUCT NUMBER   | WIDTH x DEPTH x HEIGHT     |
|--------|------------------|------------------|----------------------------|
| Z_2    | Taro Lamp Large  | RHEA X THOT 1029 | 571.5mm Dia x 1200mm H (L) |
| Z_3    | Taro Lamp Medium | RHEA X THOT 1030 | 440mm Dia x 850mm H (M)    |
| Z_4    | Taro Lamp Small  | RHEA X THOT 1031 | 304.8mm Dia x 525mm H (S)  |