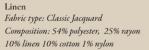

#### Ariake Bed - Stripes

Linen Composition: Poly linen(100% polyster)

\_\_\_\_\_

| NUMBER | PRODUCT NAME         | PRODUCT NUMBER   | WIDTH x DEPTH x HEIGHT  |
|--------|----------------------|------------------|-------------------------|
| А      | Corner module        | RHEA X THOT 1001 | 900mm x 900mm x 850mm   |
| В      | Single Seater Module | RHEA X THOT 1002 | 925mm x 900mm x 850mm   |
| С      | Pouffe               | RHEA X THOT 1003 | 920mm x 920mm x 460mm   |
| D      | 3 Seater Module_1    | RHEA X THOT 1004 | 2740mm x 920mm x 850mm  |
| Е      | 3 Seater Module_2    | RHEA X THOT 1005 | 2740mm x 900mm x 850mm  |
| F      | 3 Seater Module_3    | RHEA X THOT 1006 | 2720mm x 920mm x 850mm  |
| G      | 4 Seater Module      | RHEA X THOT 1007 | 3645mm x 920mm x 850mm  |
| Н      | 5 Seater Module_1    | RHEA X THOT 1008 | 3650mm x 1820mm x 850mm |
| I      | 5 Seater Module_2    | RHEA X THOT 1009 | 3670mm x 1825mm x 850mm |