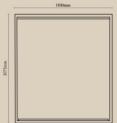

Mattress Size : 1850mm x 2000mm x 245mm to 305 mmm Assembly required.

| NUMBER | PRODUCT NAME | PRODUCT NUMBER   | WIDTH x DEPTH x HEIGHT   |
|--------|--------------|------------------|--------------------------|
| А      | Ariake bed   | RHEA X THOT 1025 | 1910mm x 2166mm x 1067mm |