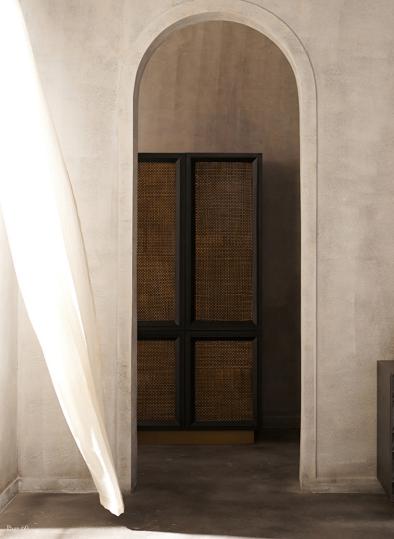

Saga Media Unit

With a strong mix between a solid hardwood frame and textured brass grille shutters, this media unit sits in harmony with its multiple finishes.

#### Sake Cabinet

Featuring ample storage where you need it most without compromising on style, the Sake Cabinet showcases a solid hardwood frame and textured brass grille shutters for added appeal.