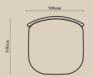

Seat Height : 480mm

| NUMBER | PRODUCT NAME       | PRODUCT NUMBER   | WIDTH x DEPTH x HEIGHT |
|--------|--------------------|------------------|------------------------|
| w      | Taruki Buffet unit | RHEA X THOT 1023 | 1626mm x 458mm x 712mm |