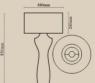

1016mm

508mm 508mm

| NUMBER | PRODUCT NAME     | PRODUCT NUMBER   | WIDTH x DEPTH x HEIGHT     |
|--------|------------------|------------------|----------------------------|
| Z_2    | Taro Lamp Large  | RHEA X THOT 1029 | 571.5mm Dia x 1200mm H (L) |
| Z_3    | Taro Lamp Medium | RHEA X THOT 1030 | 440mm Dia x 850mm H (M)    |
| Z_4    | Taro Lamp Small  | RHEA X THOT 1031 | 304.8mm Dia x 525mm H (S)  |