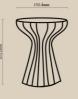

#### Yozu Tiered Side Table

Transform your living room with Yozu. Featuring a solid wood reeded pillar and layered shelves, it's a celebration of utility and elegance.

152mm

| NUMBER | PRODUCT NAME           | PRODUCT NUMBER   | WIDTH x DEPTH x HEIGHT  |
|--------|------------------------|------------------|-------------------------|
| R      | Yozu Tiered Side table | RHEA X THOT 1018 | 535mm x 355mm x 557.5mm |