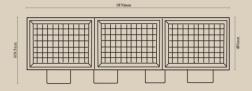

#### Ariake Bed - Stripes

Linen Composition: Poly linen(100% polyster)

\_\_\_\_\_

| NUMBER | PRODUCT NAME         | PRODUCT NUMBER   | WIDTH x DEPTH x HEIGHT  |
|--------|----------------------|------------------|-------------------------|
| А      | Corner module        | RHEA X THOT 1001 | 900mm x 900mm x 850mm   |
| В      | Single Seater Module | RHEA X THOT 1002 | 925mm x 900mm x 850mm   |
| С      | Pouffe               | RHEA X THOT 1003 | 920mm x 920mm x 460mm   |
| D      | 3 Seater Module_1    | RHEA X THOT 1004 | 2740mm x 920mm x 850mm  |
| Е      | 3 Seater Module_2    | RHEA X THOT 1005 | 2740mm x 900mm x 850mm  |
| F      | 3 Seater Module_3    | RHEA X THOT 1006 | 2720mm x 920mm x 850mm  |
| G      | 4 Seater Module      | RHEA X THOT 1007 | 3645mm x 920mm x 850mm  |
| Н      | 5 Seater Module_1    | RHEA X THOT 1008 | 3650mm x 1820mm x 850mm |
| I      | 5 Seater Module_2    | RHEA X THOT 1009 | 3670mm x 1825mm x 850mm |