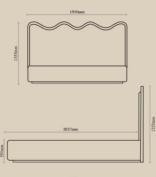

152mm

| NUMBER | PRODUCT NAME           | PRODUCT NUMBER   | WIDTH x DEPTH x HEIGHT  |
|--------|------------------------|------------------|-------------------------|
| R      | Yozu Tiered Side table | RHEA X THOT 1018 | 535mm x 355mm x 557.5mm |