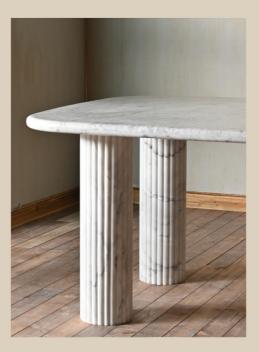

With ma Italian ostensik Dining 7 function

With masterfully fluted columns crafted in Italian Carrara white marble and an ostensibly minimalist top, the Shugo Dining Table traverses the path between function and aesthetics.