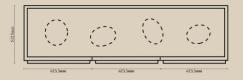

Seat Height : 460 mm All dimensions in MM

71

Seat Height : 460mm

Seat Height : 630mm

Aoto Armchair

শ্চ

Nobu Cocktail Table (Set) - Black

| NUMBER | PRODUCT NAME            | PRODUCT NUMBER   | WIDTH x DEPTH x HEIGHT |
|--------|-------------------------|------------------|------------------------|
| К      | Yuto coffee table large | RHEA X THOT 1011 | 800mm x 800mm x 430mm  |
| L      | Yuto coffee table small | RHEA X THOT 1012 | 630mm x 630mm x 350mm  |