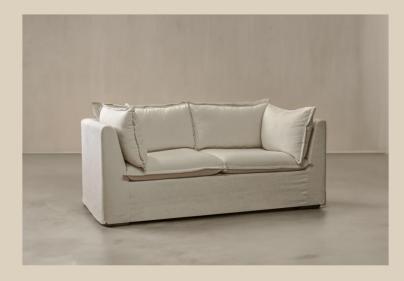

#### Holm Slipcover - 2 Seaters

Capturing the elegant lines of modern seating, Holm's elevated form features casual design details. Slipcovers add a relaxed, tailored touch giving your living spaces an instant refresh.