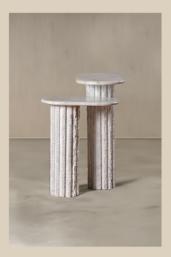

#### Yozu Tiered Side Table

Transform your living room with Yozu. Featuring a solid wood reeded pillar and layered shelves, it's a celebration of utility and elegance.