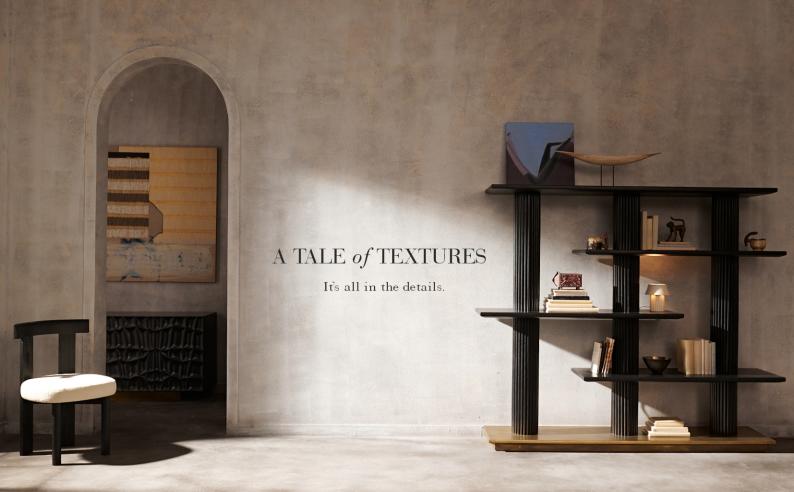

#### SUBTLETIES OF ELEVATED MATERIALS

Each piece in the collection is a harmonious blend of form and function, where simplicity reigns supreme. Subtle, yet impactful, it invites you to immerse yourself in a world of tranquility and sophistication. The clean lines, impeccable craftsmanship, and thoughtfully chosen materials create an atmosphere of serene opulence that will last for years to come.

### ELEMENTS of THE MIX

ANTIQUE BRASS

MATT BRASS

BOUCLE FABRIC

METAL CLADDED ANTIQUE BRASS

A muted colour palette of creamy nudes and earthy ochres defines the elegant atmosphere of the apartment, enlivened by a few touches of metallic shine. A delightful display of sophistication and contemporary chic, the inspirational setting carries an evocative aesthetic that stirs senses.

Supported with wooden fluted pillars punctuated with built-in shelves, the warm tones of the Kōji bookshelf are designed to complement books, decorative ornaments, and collectibles that exude simplicity and sophistication.