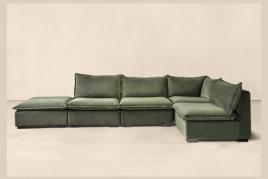

### DEFINED *by* ARTFUL SIMPLICITY

This sectional sofa is fully upholstered in rich velvet, with a discrete plinth in wood. Allowing you to configure the size and orientation to your individual living space with different modules for various moments, it also features feather-wrapped foam cushions that provide perennial comfort.

#### Kenzo Sectional Sofa

Low, lounge-worthy, and dripping with sumptuous comfort, Kenzo is a lavish ode to the decade, through a luxuriously modern perspective. Showcasing a soft polyfill to enhance durability and secure its shape, Kenzo stirs senses like no other.

#### Kenzo Sectional Sofa

We meticulously curate materials that are not only natural and sustainable but also carefully chosen to withstand the test of time. We embrace a less-is-more philosophy, allowing the inherent texture of materials and the purity of design forms to shine and resonate in their distinct voices. This ageless and sophisticated interpretation of design heritage weaves a narrative of exquisite craftsmanship and enduring legacy.