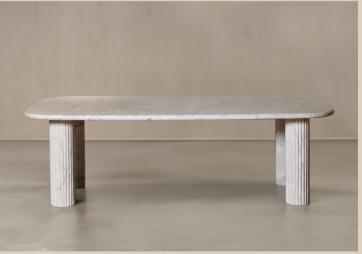

#### Nobu Cocktail Table

A reeded base handcrafted from solid marble supports this design classic. Designed and built to last, the abstract shape brings balance and elegance to this end table.