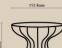

Seat Height : 460 mm All dimensions in MM

71

Seat Height : 460mm

Seat Height : 630mm

Aoto Armchair

শ্চ

Nobu Cocktail Table (Set) - Black

| NUMBER | PRODUCT NAME            | PRODUCT NUMBER   | WIDTH x DEPTH x HEIGHT |
|--------|-------------------------|------------------|------------------------|
| К      | Yuto coffee table large | RHEA X THOT 1011 | 800mm x 800mm x 430mm  |
| L      | Yuto coffee table small | RHEA X THOT 1012 | 630mm x 630mm x 350mm  |