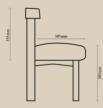

Assembly required.

| Asahi Dining Chair |   |
|--------------------|---|
| ტ                  | Ĩ |

| NUMBER | PRODUCT NAME       | PRODUCT NUMBER   | WIDTH x DEPTH x HEIGHT  |
|--------|--------------------|------------------|-------------------------|
| v      | Asahi dining chair | RHEA X THOT 1022 | 508mm x 508mm x 812.5mm |