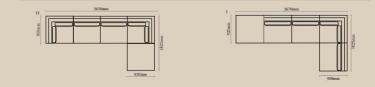

#### Ariake Bed - Stripes

Linen Composition: Poly linen(100% polyster)

\_\_\_\_\_

| NUMBER | PRODUCT NAME         | PRODUCT NUMBER   | WIDTH x DEPTH x HEIGHT  |
|--------|----------------------|------------------|-------------------------|
| А      | Corner module        | RHEA X THOT 1001 | 900mm x 900mm x 850mm   |
| В      | Single Seater Module | RHEA X THOT 1002 | 925mm x 900mm x 850mm   |
| С      | Pouffe               | RHEA X THOT 1003 | 920mm x 920mm x 460mm   |
| D      | 3 Seater Module_1    | RHEA X THOT 1004 | 2740mm x 920mm x 850mm  |
| Е      | 3 Seater Module_2    | RHEA X THOT 1005 | 2740mm x 900mm x 850mm  |
| F      | 3 Seater Module_3    | RHEA X THOT 1006 | 2720mm x 920mm x 850mm  |
| G      | 4 Seater Module      | RHEA X THOT 1007 | 3645mm x 920mm x 850mm  |
| Н      | 5 Seater Module_1    | RHEA X THOT 1008 | 3650mm x 1820mm x 850mm |
| I      | 5 Seater Module_2    | RHEA X THOT 1009 | 3670mm x 1825mm x 850mm |