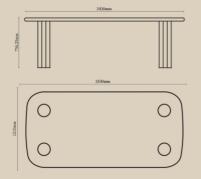

# To delight in design is to cultivate it

Asahi Dining Table

> Combining clean lines with a robust combination of wood and veneer, this dining table stands on fluted columns, which are the outstanding denominators of this gorgeous design.

Assembly required.

| Asahi Dining Table - Black |  |
|----------------------------|--|
|                            |  |

| NUMBER | PRODUCT NAME       | PRODUCT NUMBER   | WIDTH x DEPTH x HEIGHT  |
|--------|--------------------|------------------|-------------------------|
| Т      | Asahi dining table | RHEA X THOT 1020 | 2430mm x 1210mm x 707mm |

Assembly required.

| NUMBER | PRODUCT NAME       | PRODUCT NUMBER   | WIDTH x DEPTH x HEIGHT  |
|--------|--------------------|------------------|-------------------------|
| Т      | Asahi dining table | RHEA X THOT 1020 | 2430mm x 1210mm x 707mm |