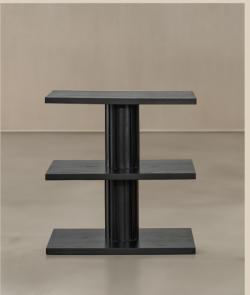

#### Yozu Tiered Side Table

Transform your living room with Yozu. Featuring a solid wood reeded pillar and layered shelves, it's a celebration of utility and elegance.