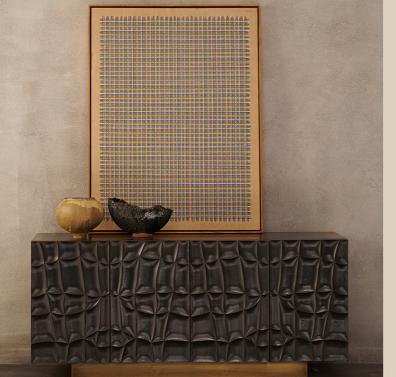

## Architectural rigour meets the hand *of* sheet metal.

Taruki Buffet Unit

Elevate your space with the drama of Taruki. A refined combination of wood and cladded sheet metal, Taruki's constructed silhouette feels warm and welcoming - plus, it will tuck your clutter away nicely.