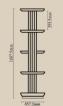

#### Yozu Tiered Side Table

Transform your living room with Yozu. Featuring a solid wood reeded pillar and layered shelves, it's a celebration of utility and elegance.

152mm

| NUMBER | PRODUCT NAME           | PRODUCT NUMBER   | WIDTH x DEPTH x HEIGHT  |
|--------|------------------------|------------------|-------------------------|
| R      | Yozu Tiered Side table | RHEA X THOT 1018 | 535mm x 355mm x 557.5mm |