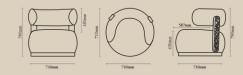

Seat Height : 460 mm All dimensions in MM

71

Seat Height : 460mm

Seat Height : 630mm

Aoto Armchair

শ্চ

Nobu Cocktail Table (Set) - Black

| NUMBER | PRODUCT NAME            | PRODUCT NUMBER   | WIDTH x DEPTH x HEIGHT |
|--------|-------------------------|------------------|------------------------|
| К      | Yuto coffee table large | RHEA X THOT 1011 | 800mm x 800mm x 430mm  |
| L      | Yuto coffee table small | RHEA X THOT 1012 | 630mm x 630mm x 350mm  |