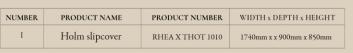

Seat Height : 460 mm All dimensions in MM

71

Seat Height : 460mm

Seat Height : 630mm

Aoto Armchair

শ্চ

Nobu Cocktail Table (Set) - Black

| NUMBER | PRODUCT NAME            | PRODUCT NUMBER   | WIDTH x DEPTH x HEIGHT |
|--------|-------------------------|------------------|------------------------|
| К      | Yuto coffee table large | RHEA X THOT 1011 | 800mm x 800mm x 430mm  |
| L      | Yuto coffee table small | RHEA X THOT 1012 | 630mm x 630mm x 350mm  |