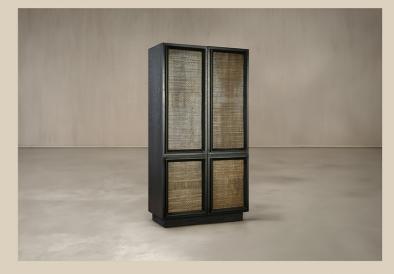

Saga Media Unit

With a strong mix between a solid hardwood frame and textured brass grille shutters, this media unit sits in harmony with its multiple finishes.

#### Sake Cabinet

Featuring ample storage where you need it most without compromising on style, the Sake Cabinet showcases a solid hardwood frame and textured brass grille shutters for added appeal.