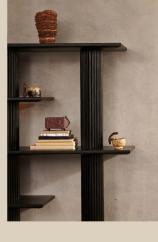

Supported with wooden fluted pillars punctuated with built-in shelves, the warm tones of the Kōji bookshelf are designed to complement books, decorative ornaments, and collectibles that exude simplicity and sophistication.

| NUMBER | PRODUCT NAME   | PRODUCT NUMBER   | WIDTH x DEPTH x HEIGHT      |
|--------|----------------|------------------|-----------------------------|
| S      | Kōji Bookshelf | RHEA X THOT 1019 | 1830mm x 457.5mm x 1667.5mm |