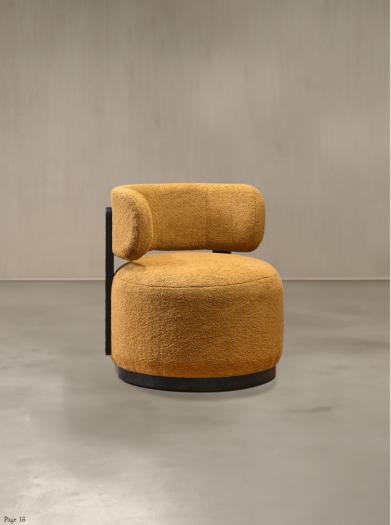

#### Aoto Armchair

Upholstered in boucle with chiselled wood detailing at the back as an added tactile element, this armchair's curved shape is created with cozy, conversational moments in mind.