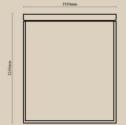

Mattress Size : 1850mm x 2000mm x 245mm to 305 mmm Assembly required.

| NUMBER | PRODUCT NAME    | PRODUCT NUMBER   | WIDTH x DEPTH x HEIGHT    |
|--------|-----------------|------------------|---------------------------|
| Α      | Ariake Bed Side | RHEA X THOT 1026 | 620mm x 406.4mm x 558.5mm |