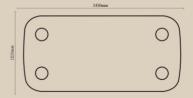

Assembly required.

| Asahi Dining Table - Black |  |
|----------------------------|--|
|                            |  |

| NUMBER | PRODUCT NAME       | PRODUCT NUMBER   | WIDTH x DEPTH x HEIGHT  |
|--------|--------------------|------------------|-------------------------|
| Т      | Asahi dining table | RHEA X THOT 1020 | 2430mm x 1210mm x 707mm |

Assembly required.

| NUMBER | PRODUCT NAME       | PRODUCT NUMBER   | WIDTH x DEPTH x HEIGHT  |
|--------|--------------------|------------------|-------------------------|
| Т      | Asahi dining table | RHEA X THOT 1020 | 2430mm x 1210mm x 707mm |