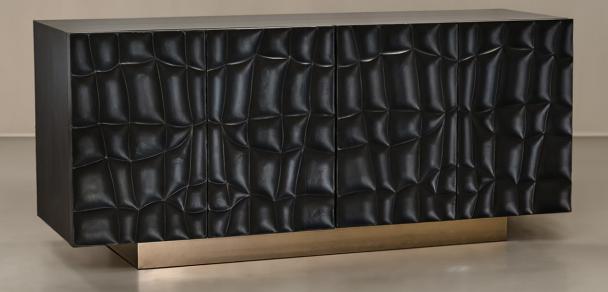

## Architectural rigour meets the hand *of* sheet metal.

Taruki Buffet Unit

Elevate your space with the drama of Taruki. A refined combination of wood and cladded sheet metal, Taruki's constructed silhouette feels warm and welcoming - plus, it will tuck your clutter away nicely.

Seat Height : 480mm

| NUMBER | PRODUCT NAME       | PRODUCT NUMBER   | WIDTH x DEPTH x HEIGHT |
|--------|--------------------|------------------|------------------------|
| w      | Taruki Buffet unit | RHEA X THOT 1023 | 1626mm x 458mm x 712mm |