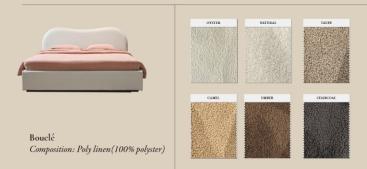

#### Ariake Upholstered Bed

Carefully crafted from solid wood with striking printed upholstery, the Ariake Upholstered Bed boasts a craftsmanship that is comfortably cushioned and masterfully elevated.

#### Ariake Bed - Stripes

Linen Composition: Poly linen(100% polyster)

\_\_\_\_\_

| NUMBER | PRODUCT NAME         | PRODUCT NUMBER   | WIDTH x DEPTH x HEIGHT  |
|--------|----------------------|------------------|-------------------------|
| А      | Corner module        | RHEA X THOT 1001 | 900mm x 900mm x 850mm   |
| В      | Single Seater Module | RHEA X THOT 1002 | 925mm x 900mm x 850mm   |
| С      | Pouffe               | RHEA X THOT 1003 | 920mm x 920mm x 460mm   |
| D      | 3 Seater Module_1    | RHEA X THOT 1004 | 2740mm x 920mm x 850mm  |
| Е      | 3 Seater Module_2    | RHEA X THOT 1005 | 2740mm x 900mm x 850mm  |
| F      | 3 Seater Module_3    | RHEA X THOT 1006 | 2720mm x 920mm x 850mm  |
| G      | 4 Seater Module      | RHEA X THOT 1007 | 3645mm x 920mm x 850mm  |
| Н      | 5 Seater Module_1    | RHEA X THOT 1008 | 3650mm x 1820mm x 850mm |
| I      | 5 Seater Module_2    | RHEA X THOT 1009 | 3670mm x 1825mm x 850mm |