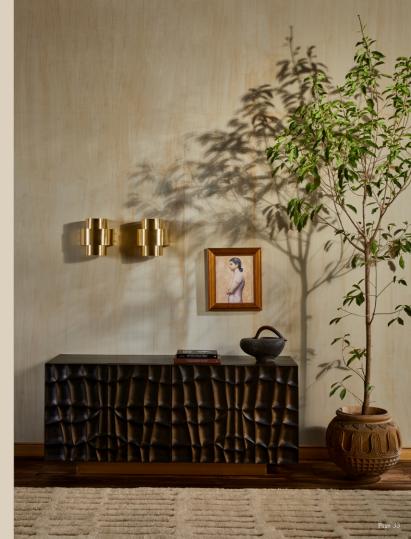

## Architectural rigour meets the hand *of* sheet metal.

Taruki Buffet Unit

Elevate your space with the drama of Taruki. A refined combination of wood and cladded sheet metal, Taruki's constructed silhouette feels warm and welcoming - plus, it will tuck your clutter away nicely.