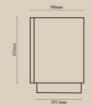

## Nobu Cocktail Table (Set) - White

| NUMBER | PRODUCT NAME              | PRODUCT NUMBER   | WIDTH x DEPTH x HEIGHT |
|--------|---------------------------|------------------|------------------------|
| N      | Nobu cocktail table large | RHEA X THOT 1014 | 444mm x 254mm x 508mm  |
| 0      | Nobu cocktail table small | RHEA X THOT 1015 | 406mm x 254mm x 381mm  |
|        |                           | 406mm            |                        |