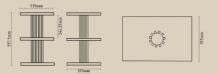

152mm

| NUMBER | PRODUCT NAME           | PRODUCT NUMBER   | WIDTH x DEPTH x HEIGHT  |
|--------|------------------------|------------------|-------------------------|
| R      | Yozu Tiered Side table | RHEA X THOT 1018 | 535mm x 355mm x 557.5mm |