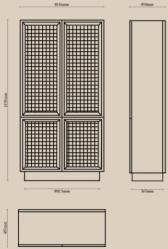

| NUMBER | PRODUCT NAME   | PRODUCT NUMBER   | WIDTH x DEPTH x HEIGHT      |
|--------|----------------|------------------|-----------------------------|
| S      | Kōji Bookshelf | RHEA X THOT 1019 | 1830mm x 457.5mm x 1667.5mm |