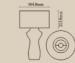

152mm

| NUMBER | PRODUCT NAME           | PRODUCT NUMBER   | WIDTH x DEPTH x HEIGHT  |
|--------|------------------------|------------------|-------------------------|
| R      | Yozu Tiered Side table | RHEA X THOT 1018 | 535mm x 355mm x 557.5mm |