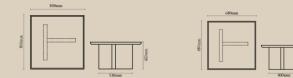

## Nobu Cocktail Table (Set) - White

| NUMBER | PRODUCT NAME              | PRODUCT NUMBER   | WIDTH x DEPTH x HEIGHT |
|--------|---------------------------|------------------|------------------------|
| N      | Nobu cocktail table large | RHEA X THOT 1014 | 444mm x 254mm x 508mm  |
| 0      | Nobu cocktail table small | RHEA X THOT 1015 | 406mm x 254mm x 381mm  |
|        |                           | 406mm            |                        |