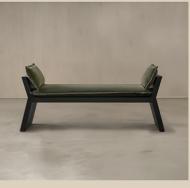

#### Ariake Bench

Exquisitely handcrafted with a hardwood and metal frame, this bench features a poly fiber filling, while the neutral coloured upholstery adds a beautiful finishing touch.