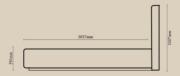

Mattress Size : 1850mm x 2000mm x 245mm to 305 mmm Assembly required.

| NUMBER | PRODUCT NAME    | PRODUCT NUMBER   | WIDTH x DEPTH x HEIGHT    |
|--------|-----------------|------------------|---------------------------|
| Α      | Ariake Bed Side | RHEA X THOT 1026 | 620mm x 406.4mm x 558.5mm |