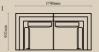

#### Ariake Bed - Stripes

Linen Composition: Poly linen(100% polyster)

\_\_\_\_\_

| NUMBER | PRODUCT NAME         | PRODUCT NUMBER   | WIDTH x DEPTH x HEIGHT  |
|--------|----------------------|------------------|-------------------------|
| А      | Corner module        | RHEA X THOT 1001 | 900mm x 900mm x 850mm   |
| В      | Single Seater Module | RHEA X THOT 1002 | 925mm x 900mm x 850mm   |
| С      | Pouffe               | RHEA X THOT 1003 | 920mm x 920mm x 460mm   |
| D      | 3 Seater Module_1    | RHEA X THOT 1004 | 2740mm x 920mm x 850mm  |
| Е      | 3 Seater Module_2    | RHEA X THOT 1005 | 2740mm x 900mm x 850mm  |
| F      | 3 Seater Module_3    | RHEA X THOT 1006 | 2720mm x 920mm x 850mm  |
| G      | 4 Seater Module      | RHEA X THOT 1007 | 3645mm x 920mm x 850mm  |
| Н      | 5 Seater Module_1    | RHEA X THOT 1008 | 3650mm x 1820mm x 850mm |
| I      | 5 Seater Module_2    | RHEA X THOT 1009 | 3670mm x 1825mm x 850mm |