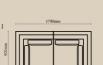

#### Ariake Bed - Stripes

Linen Composition: Poly linen(100% polyster)

\_\_\_\_\_

| NUMBER | PRODUCT NAME         | PRODUCT NUMBER   | WIDTH x DEPTH x HEIGHT  |
|--------|----------------------|------------------|-------------------------|
| А      | Corner module        | RHEA X THOT 1001 | 900mm x 900mm x 850mm   |
| В      | Single Seater Module | RHEA X THOT 1002 | 925mm x 900mm x 850mm   |
| С      | Pouffe               | RHEA X THOT 1003 | 920mm x 920mm x 460mm   |
| D      | 3 Seater Module_1    | RHEA X THOT 1004 | 2740mm x 920mm x 850mm  |
| Е      | 3 Seater Module_2    | RHEA X THOT 1005 | 2740mm x 900mm x 850mm  |
| F      | 3 Seater Module_3    | RHEA X THOT 1006 | 2720mm x 920mm x 850mm  |
| G      | 4 Seater Module      | RHEA X THOT 1007 | 3645mm x 920mm x 850mm  |
| Н      | 5 Seater Module_1    | RHEA X THOT 1008 | 3650mm x 1820mm x 850mm |
| I      | 5 Seater Module_2    | RHEA X THOT 1009 | 3670mm x 1825mm x 850mm |